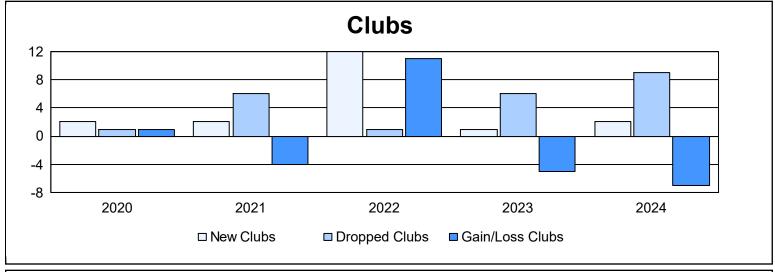

| Year      | New<br>Clubs | Dropped<br>Clubs | Gain/<br>Loss<br>Clubs | New<br>Members | Charter<br>Members | Reinstate<br>Members | Transfer<br>Members | Total<br>Member<br>Added | Total<br>Members<br>Dropped | Gain/<br>Loss<br>Members |
|-----------|--------------|------------------|------------------------|----------------|--------------------|----------------------|---------------------|--------------------------|-----------------------------|--------------------------|
| 2019-2020 | 2            | 1                | 1                      | 137            | 61                 | 4                    | 12                  | 214                      | 306                         | -92                      |
| 2020-2021 | 2            | 6                | -4                     | 203            | 66                 | 11                   | 35                  | 315                      | 407                         | -92                      |
| 2021-2022 | 12           | 1                | 11                     | 298            | 319                | 11                   | 11                  | 639                      | 367                         | 272                      |
| 2022-2023 | 1            | 6                | -5                     | 206            | 31                 | 8                    | 16                  | 261                      | 387                         | -126                     |
| 2023-2024 | 2            | 9                | -7                     | 207            | 67                 | 11                   | 16                  | 301                      | 380                         | -79                      |
| Average   | 4            | 5                | -1                     | 210            | 109                | 9                    | 18                  | 346                      | 369                         | -23                      |